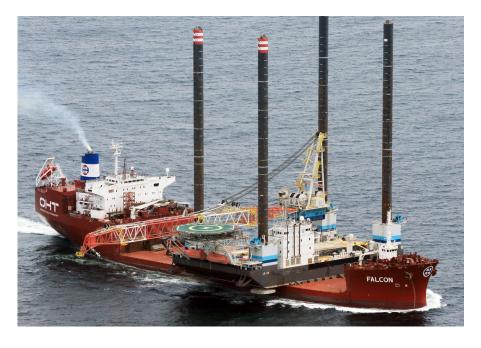

## Vessel Info

Full specification overleaf

Falcon is a semi-submersible heavy lift vessel designed for transportation of offshore and onshore facilities by means of float on/off, skid on/off, roll on/off and lift on/off operation.