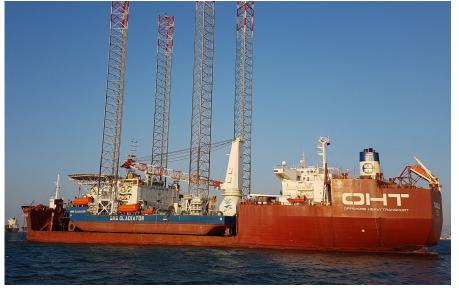

## Vessel Info

Full specification overleaf

Falcon is a semi-submersible heavy lift vessel designed for transportation of offshore and onshore facilities by means of float on/off, skid on/off, roll on/off and lift on/off operation.