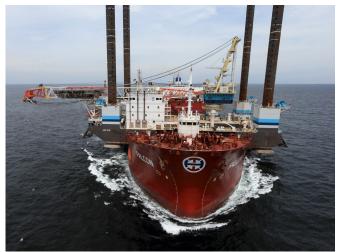

## Vessel Info

Full specification overleaf

Falcon is a semi-submersible heavy lift vessel designed for transportation of offshore and onshore facilities by means of float on/off, skid on/off, roll on/off and lift on/off operation.