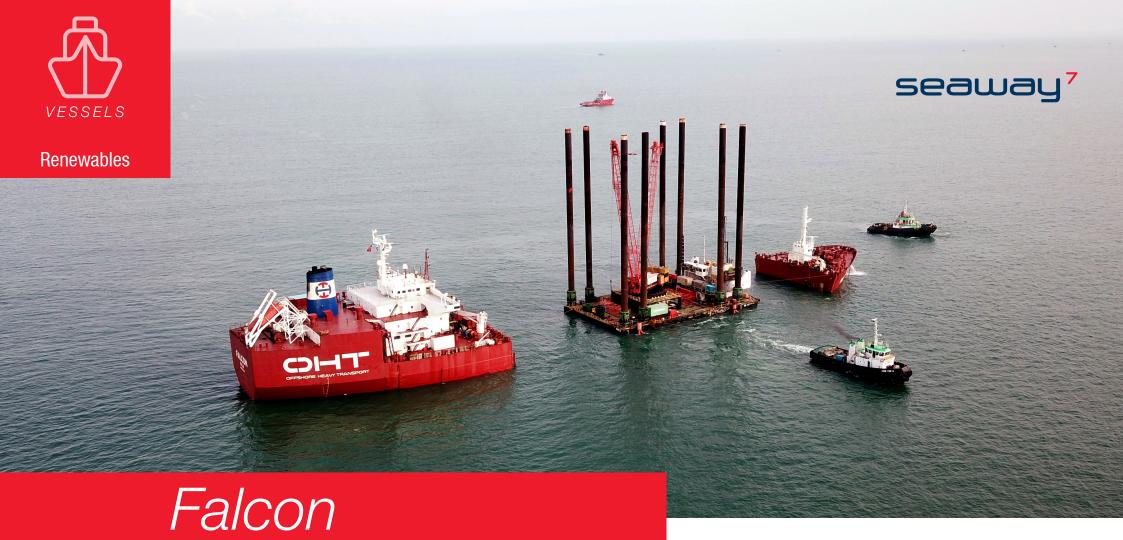

## Vessel Info

Full specification overleaf

Falcon is a semi-submersible heavy lift vessel designed for transportation of offshore and onshore facilities by means of float on/off, skid on/off, roll on/off and lift on/off operation.